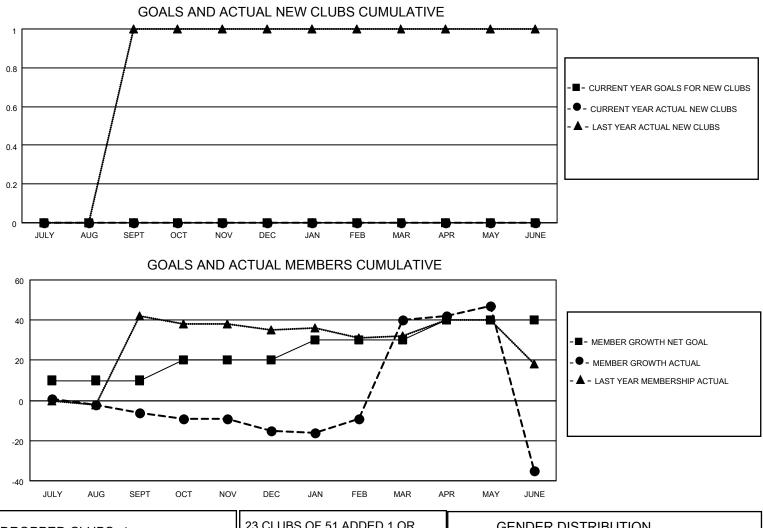

## LOCATION ICELAND

District 109 A

Results as of: 6/30/2022

| Clubs                 |               |           |               | Members               |                        |                         |                                                    |
|-----------------------|---------------|-----------|---------------|-----------------------|------------------------|-------------------------|----------------------------------------------------|
| RESULTS FOR 2021-2022 |               |           |               | RESULTS FOR 2021-2022 |                        |                         |                                                    |
| QUARTER               | NEW CLUB GOAL | NEW CLUBS | DROPPED CLUBS | QUARTER               | BER GROWTH NET<br>GOAL | MEMBER GROWTH<br>ACTUAL | DROPPED<br>MEMBERS ACTUAL<br>(including transfers) |
| JULY/AUG/SEPT         | 0             | 0         | 0             | JULY/AUG/SEPT         | 10                     | 10                      | 14                                                 |
| OCT/NOV/DEC           | 0             | 0         | 0             | OCT/NOV/DEC           | 10                     | 12                      | 19                                                 |
| JAN/FEB/MAR           | 0             | 0         | 1             | JAN/FEB/MAR           | 10                     | 66                      | 8                                                  |
| APR/MAY/JUNE          | 0             | 0         | 0             | APR/MAY/JUNE          | 10                     | 34                      | 88                                                 |

| DROPPED CLUBS: 1 |     | 23 CLUBS OF 51 ADDED 1 OR<br>MORE NEW MEMBERS | GENDER DISTRIBUTION               |              |  |
|------------------|-----|-----------------------------------------------|-----------------------------------|--------------|--|
|                  |     |                                               | MALE                              | 920 (76.60%) |  |
|                  |     |                                               | FEMALE                            | 281 (23.40%) |  |
| DROPPED MEMBERS  |     |                                               | NON BINARY                        | 0 (0.00%)    |  |
|                  | 0   |                                               | PREFER NOT TO ANSWER              | 0 (0.00%)    |  |
| DECEASED         | 8   |                                               |                                   |              |  |
| CLUB CANCELLED   | 0   | CLICK HERE FOR CUMULATIVE                     | TOTAL FAMILY UNIT MEMBERS         | 8            |  |
| OTHER            | 121 | MEMBERSHIP DATA                               |                                   |              |  |
| TOTAL            | 129 |                                               | FAMILY MEMBERS PAYING HALF DUES 4 |              |  |
|                  |     |                                               |                                   |              |  |